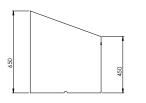

### **PRODUCT SPECIFICATIONS\***

| Material          | Powdercoated Aluminium                                                                           |
|-------------------|--------------------------------------------------------------------------------------------------|
| Size              | Medium: Ø560 x 650 MM<br>Large: Ø800 x 850 MM<br>Extra Large: Ø1000 x 1020 MM                    |
| Weight            | Medium: 13 KG<br>Large: 22.5 KG<br>Extra Large: 32.5 KG                                          |
| Power consumption | max. 150 W                                                                                       |
| Voltage           | 100-240 VAC - 50Hz                                                                               |
| Connection        | Hardwired, G3x1 mm <sup>2</sup><br>type H05RN-F recommended                                      |
| Light source      | Custommade LED, 14,4W/m, 140LED/m,<br>2700K, 24VDC<br>CRI>85, Beam Angle 270°                    |
| Classification    | Ingress protection IP65 (LED)<br>CE Marking, EMC, LVD<br>All components are CE and uL certified* |
| Maintenance       | Maintenance free ,<br>wipe fresh stains with a damp cloth                                        |
| Warranty          | Extended warranty of 5 year<br>after registration                                                |