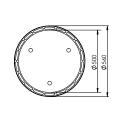

### **PRODUCT SPECIFICATIONS\***

| Material          | Powdercoated Aluminium                                                                           |
|-------------------|--------------------------------------------------------------------------------------------------|
| Size              | Medium: Ø560 x 650 MM<br>Large: Ø800 x 850 MM<br>Extra Large: Ø1000 x 1020 MM                    |
| Weight            | Medium: 13 KG<br>Large: 22.5 KG<br>Extra Large: 32.5 KG                                          |
| Power consumption | max. 150 W                                                                                       |
| Voltage           | 100-240 VAC - 50Hz                                                                               |
| Connection        | Hardwired, G3x1 mm <sup>2</sup><br>type H05RN-F recommended                                      |
| Light source      | Custommade LED, 14,4W/m, 140LED/m,<br>2700K, 24VDC<br>CRI>85, Beam Angle 270°                    |
| Classification    | Ingress protection IP65 (LED)<br>CE Marking, EMC, LVD<br>All components are CE and uL certified* |
| Maintenance       | Maintenance free ,<br>wipe fresh stains with a damp cloth                                        |
| Warranty          | Extended warranty of 5 year<br>after registration                                                |