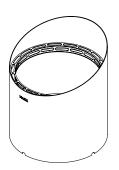

## WEDGE COLLECTION

### **PRODUCT SPECIFICATIONS\***

| Material          | Powdercoated Aluminium                                                                           |
|-------------------|--------------------------------------------------------------------------------------------------|
| Size              | Medium: Ø560 x 650 MM<br>Large: Ø800 x 850 MM<br>Extra Large: Ø1000 x 1020 MM                    |
| Weight            | Medium: 13 KG<br>Large: 22.5 KG<br>Extra Large: 32.5 KG                                          |
| Power consumption | max. 150 W                                                                                       |
| Voltage           | 100-240 VAC - 50Hz                                                                               |
| Connection        | Hardwired, G3x1 mm <sup>2</sup><br>type H05RN-F recommended                                      |
| Light source      | Custommade LED, 14,4W/m, 140LED/m,<br>2700K, 24VDC<br>CRI>85, Beam Angle 270°                    |
| Classification    | Ingress protection IP65 (LED)<br>CE Marking, EMC, LVD<br>All components are CE and uL certified* |
| Maintenance       | Maintenance free ,<br>wipe fresh stains with a damp cloth                                        |
| Warranty          | Extended warranty of 5 year<br>after registration                                                |