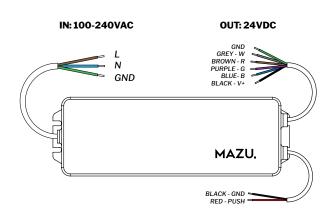

### **PRODUCT SPECIFICATIONS\***

| Material          | Powdercoated Aluminium                                                                           |
|-------------------|--------------------------------------------------------------------------------------------------|
| Size              | Medium: Ø560 x 650 MM<br>Large: Ø800 x 850 MM<br>Extra Large: Ø1000 x 1020 MM                    |
| Weight            | Medium: 13 KG<br>Large: 22.5 KG<br>Extra Large: 32.5 KG                                          |
| Power consumption | max. 150 W                                                                                       |
| Voltage           | 100-240 VAC - 50Hz                                                                               |
| Connection        | Hardwired, G3x1 mm <sup>2</sup><br>type H05RN-F recommended                                      |
| Light source      | Custommade LED, 14,4W/m, 140LED/m,<br>2700K, 24VDC<br>CRI>85, Beam Angle 270°                    |
| Classification    | Ingress protection IP65 (LED)<br>CE Marking, EMC, LVD<br>All components are CE and uL certified* |
| Maintenance       | Maintenance free ,<br>wipe fresh stains with a damp cloth                                        |
| Warranty          | Extended warranty of 5 year<br>after registration                                                |