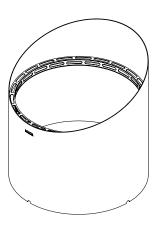

# MAZU.

## WEDGE COLLECTION

0

840

740

33

| Specifications | WiFi + Bluetooth + 2.4G wireless<br>transmission technology, low power<br>consumption                    |
|----------------|----------------------------------------------------------------------------------------------------------|
| Dimmer         | Fully Dimmable, control brightness/<br>saturation                                                        |
| Classification | Ingress protection IP67 (DRIVER),<br>CE Marking, EMC, LVD<br>All components are CE and uL certified*     |
| Control        | App<br>Remote Control (sold seperatly)<br>Hardwired on existing system                                   |
| Safety         | The driver needs to be connected with<br>waterproof connectors and provided<br>with a reliable grounding |