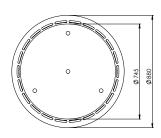

### **PRODUCT SPECIFICATIONS\***

| Material          | Powdercoated Aluminium                                                                           |
|-------------------|--------------------------------------------------------------------------------------------------|
| Size              | Medium: Ø620 x 450 MM<br>Large: Ø880 x 550 MM<br>Extra Large: Ø1100 x 650 MM                     |
| Weight            | Medium: 13.5 KG<br>Large: 23 KG<br>Extra Large: 33.5 KG                                          |
| Power consumption | max. 150 W                                                                                       |
| Voltage           | 100-240 VAC - 50Hz                                                                               |
| Connection        | Hardwired, G3x1 mm²<br>type H05RN-F recommended                                                  |
| Light source      | Custommade LED, 14,4W/m, 140LED/m,<br>2700K, 24VDC<br>CRI>85, Beam Angle 270°                    |
| Classification    | Ingress protection IP65 (LED)<br>CE Marking, EMC, LVD<br>All components are CE and uL certified* |
| Maintenance       | Maintenance free ,<br>wipe fresh stains with a damp cloth                                        |
| Warranty          | Extended warranty of 5 year after registration                                                   |