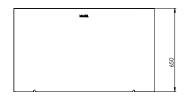

### **PRODUCT SPECIFICATIONS\***

| Material          | Powdercoated Aluminium                                                                           |
|-------------------|--------------------------------------------------------------------------------------------------|
| Size              | Medium: Ø620 x 450 MM<br>Large: Ø880 x 550 MM<br>Extra Large: Ø1100 x 650 MM                     |
| Weight            | Medium: 13.5 KG<br>Large: 23 KG<br>Extra Large: 33.5 KG                                          |
| Power consumption | max. 150 W                                                                                       |
| Voltage           | 100-240 VAC - 50Hz                                                                               |
| Connection        | Hardwired, G3x1 mm²<br>type H05RN-F recommended                                                  |
| Light source      | Custommade LED, 14,4W/m, 140LED/m,<br>2700K, 24VDC<br>CRI>85, Beam Angle 270°                    |
| Classification    | Ingress protection IP65 (LED)<br>CE Marking, EMC, LVD<br>All components are CE and uL certified* |
| Maintenance       | Maintenance free ,<br>wipe fresh stains with a damp cloth                                        |
| Warranty          | Extended warranty of 5 year after registration                                                   |