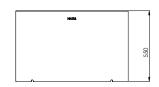

### **PRODUCT SPECIFICATIONS\***

| Material          | Powdercoated Aluminium                                                                           |
|-------------------|--------------------------------------------------------------------------------------------------|
| Size              | Medium: Ø620 x 450 MM<br>Large: Ø880 x 550 MM<br>Extra Large: Ø1100 x 650 MM                     |
| Weight            | Medium: 13.5 KG<br>Large: 23 KG<br>Extra Large: 33.5 KG                                          |
| Power consumption | max. 150 W                                                                                       |
| Voltage           | 100-240 VAC - 50Hz                                                                               |
| Connection        | Hardwired, G3x1 mm²<br>type H05RN-F recommended                                                  |
| Light source      | Custommade LED, 14,4W/m, 140LED/m,<br>2700K, 24VDC<br>CRI>85, Beam Angle 270°                    |
| Classification    | Ingress protection IP65 (LED)<br>CE Marking, EMC, LVD<br>All components are CE and uL certified* |
| Maintenance       | Maintenance free ,<br>wipe fresh stains with a damp cloth                                        |
| Warranty          | Extended warranty of 5 year after registration                                                   |