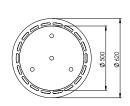

### **PRODUCT SPECIFICATIONS\***

| Material          | Powdercoated Aluminium                                                                           |
|-------------------|--------------------------------------------------------------------------------------------------|
| Size              | Medium: Ø620 x 450 MM<br>Large: Ø880 x 550 MM<br>Extra Large: Ø1100 x 650 MM                     |
| Weight            | Medium: 13.5 KG<br>Large: 23 KG<br>Extra Large: 33.5 KG                                          |
| Power consumption | max. 150 W                                                                                       |
| Voltage           | 100-240 VAC - 50Hz                                                                               |
| Connection        | Hardwired, G3x1 mm²<br>type H05RN-F recommended                                                  |
| Light source      | Custommade LED, 14,4W/m, 140LED/m,<br>2700K, 24VDC<br>CRI>85, Beam Angle 270°                    |
| Classification    | Ingress protection IP65 (LED)<br>CE Marking, EMC, LVD<br>All components are CE and uL certified* |
| Maintenance       | Maintenance free ,<br>wipe fresh stains with a damp cloth                                        |
| Warranty          | Extended warranty of 5 year after registration                                                   |