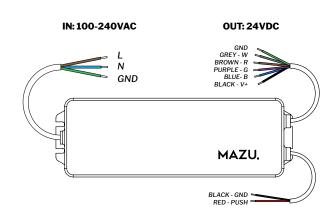

#### **DRIVER SPECIFICATIONS\***

| Specifications | WiFi + Bluetooth + 2.4G wireless<br>transmission technology, low power<br>consumption                |
|----------------|------------------------------------------------------------------------------------------------------|
| Dimmer         | Fully Dimmable, control brightness/<br>saturation                                                    |
| Classification | Ingress protection IP67 (DRIVER),<br>CE Marking, EMC, LVD<br>All components are CE and uL certified* |
| Control        | App<br>Remote Control (sold seperatly)<br>Hardwired on existing system                               |
| Safety         | The driver needs to be connected with waterproof connectors and provided with a reliable grounding   |