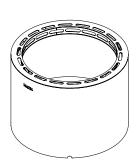

# **TANK** COLLECTION

### **PRODUCT SPECIFICATIONS\***

| Material          | Powdercoated Aluminium                                                                           |
|-------------------|--------------------------------------------------------------------------------------------------|
| Size              | Medium: Ø620 x 450 MM<br>Large: Ø880 x 550 MM<br>Extra Large: Ø1100 x 650 MM                     |
| Weight            | Medium: 13.5 KG<br>Large: 23 KG<br>Extra Large: 33.5 KG                                          |
| Power consumption | max. 150 W                                                                                       |
| Voltage           | 100-240 VAC - 50Hz                                                                               |
| Connection        | Hardwired, G3x1 mm²<br>type H05RN-F recommended                                                  |
| Light source      | Custommade LED, 14,4W/m, 140LED/m,<br>2700K, 24VDC<br>CRI>85, Beam Angle 270°                    |
| Classification    | Ingress protection IP65 (LED)<br>CE Marking, EMC, LVD<br>All components are CE and uL certified* |
| Maintenance       | Maintenance free ,<br>wipe fresh stains with a damp cloth                                        |
| Warranty          | Extended warranty of 5 year after registration                                                   |