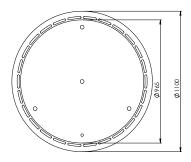

### **PRODUCT SPECIFICATIONS\***

| Material          | Powdercoated Aluminium                                                                           |
|-------------------|--------------------------------------------------------------------------------------------------|
| Size              | Medium: Ø620 x 450 MM<br>Large: Ø880 x 550 MM<br>Extra Large: Ø1100 x 650 MM                     |
| Weight            | Medium: 13.5 KG<br>Large: 23 KG<br>Extra Large: 33.5 KG                                          |
| Power consumption | max. 150 W                                                                                       |
| Voltage           | 100-240 VAC - 50Hz                                                                               |
| Connection        | Hardwired, G3x1 mm²<br>type H05RN-F recommended                                                  |
| Light source      | Custommade LED, 14,4W/m, 140LED/m,<br>2700K, 24VDC<br>CRI>85, Beam Angle 270°                    |
| Classification    | Ingress protection IP65 (LED)<br>CE Marking, EMC, LVD<br>All components are CE and uL certified* |
| Maintenance       | Maintenance free ,<br>wipe fresh stains with a damp cloth                                        |
| Warranty          | Extended warranty of 5 year after registration                                                   |