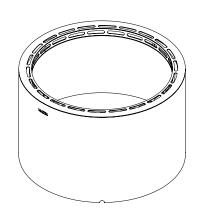

### **TANK COLLECTION**

#### **DRIVER SPECIFICATIONS\***

| Specifications | WiFi + Bluetooth + 2.4G wireless<br>transmission technology, low power<br>consumption                |
|----------------|------------------------------------------------------------------------------------------------------|
| Dimmer         | Fully Dimmable, control brightness/<br>saturation                                                    |
| Classification | Ingress protection IP67 (DRIVER),<br>CE Marking, EMC, LVD<br>All components are CE and uL certified* |
| Control        | App<br>Remote Control (sold seperatly)<br>Hardwired on existing system                               |
| Safety         | The driver needs to be connected with waterproof connectors and provided with a reliable grounding   |