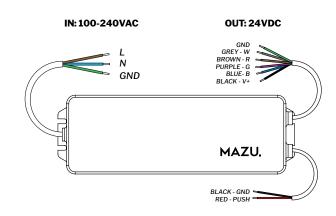

#### **DRIVER SPECIFICATIONS\***

| Specifications | WiFi + Bluetooth + 2.4G wireless<br>transmission technology, low power<br>consumption                    |
|----------------|----------------------------------------------------------------------------------------------------------|
| Dimmer         | Fully Dimmable, control brightness/<br>saturation                                                        |
| Classification | Ingress protection IP67 (DRIVER),<br>CE Marking, EMC, LVD<br>All components are CE and uL certified*     |
| Control        | App<br>Remote Control (sold seperatly)<br>Hardwired on existing system                                   |
| Safety         | The driver needs to be connected with<br>waterproof connectors and provided<br>with a reliable grounding |