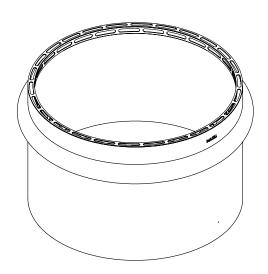

### **PRODUCT SPECIFICATIONS\***

| Material          | Powdercoated Aluminium                                                                            |
|-------------------|---------------------------------------------------------------------------------------------------|
| Size              | Large: Ø800 x 550 MM<br>Extra Large: Ø1000 x 650 MM                                               |
| Weight            | Large: 23.5 KG<br>Extra Large: 32.5 KG                                                            |
| Power consumption | max. 150 W                                                                                        |
| Voltage           | 100-240 VAC - 50Hz                                                                                |
| Connection        | Hardwired, G3x1 mm²<br>type H05RN-F recommended                                                   |
| Light source      | Custommade LED, 14,4W/m, 140LED/m,<br>2700K, 24VDC<br>CRI>85, Beam Angle 270°                     |
| Classification    | Ingress protection IP65 (LED)<br>CE Marking, EMC, LVD<br>All components are CE and uL certified** |
| Maintenance       | Maintenance free ,<br>wipe fresh stains with a damp cloth                                         |
| Warranty          | Extended warranty of 5 year after registration                                                    |

<sup>\*</sup> custom solutions on request, ask us about it!