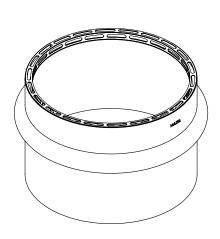

### **PRODUCT SPECIFICATIONS\***

| Material          | Powdercoated Aluminium                                                                            |
|-------------------|---------------------------------------------------------------------------------------------------|
| Size              | Large: Ø800 x 550 MM<br>Extra Large: Ø1000 x 650 MM                                               |
| Weight            | Large: 23.5 KG<br>Extra Large: 32.5 KG                                                            |
| Power consumption | max. 150 W                                                                                        |
| Voltage           | 100-240 VAC - 50Hz                                                                                |
| Connection        | Hardwired, G3x1 mm²<br>type H05RN-F recommended                                                   |
| Light source      | Custommade LED, 14,4W/m, 140LED/m,<br>2700K, 24VDC<br>CRI>85, Beam Angle 270°                     |
| Classification    | Ingress protection IP65 (LED)<br>CE Marking, EMC, LVD<br>All components are CE and uL certified** |
| Maintenance       | Maintenance free ,<br>wipe fresh stains with a damp cloth                                         |
| Warranty          | Extended warranty of 5 year after registration                                                    |

<sup>\*</sup> custom solutions on request, ask us about it!