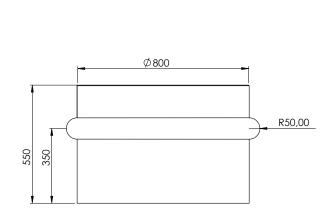

### **PRODUCT SPECIFICATIONS\***

| Material          | Powdercoated Aluminium                                                                            |
|-------------------|---------------------------------------------------------------------------------------------------|
| Size              | Large: Ø800 x 550 MM<br>Extra Large: Ø1000 x 650 MM                                               |
| Weight            | Large: 23.5 KG<br>Extra Large: 32.5 KG                                                            |
| Power consumption | max. 150 W                                                                                        |
| Voltage           | 100-240 VAC - 50Hz                                                                                |
| Connection        | Hardwired, G3x1 mm²<br>type H05RN-F recommended                                                   |
| Light source      | Custommade LED, 14,4W/m, 140LED/m,<br>2700K, 24VDC<br>CRI>85, Beam Angle 270°                     |
| Classification    | Ingress protection IP65 (LED)<br>CE Marking, EMC, LVD<br>All components are CE and uL certified** |
| Maintenance       | Maintenance free ,<br>wipe fresh stains with a damp cloth                                         |
| Warranty          | Extended warranty of 5 year after registration                                                    |