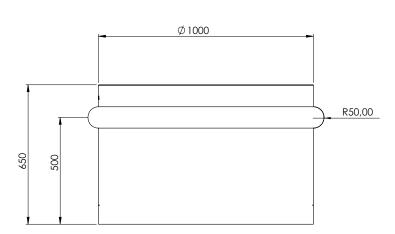

### **PRODUCT SPECIFICATIONS\***

| Material          | Powdercoated Aluminium                                                                            |
|-------------------|---------------------------------------------------------------------------------------------------|
| Size              | Large: Ø800 x 550 MM<br>Extra Large: Ø1000 x 650 MM                                               |
| Weight            | Large: 23.5 KG<br>Extra Large: 32.5 KG                                                            |
| Power consumption | max. 150 W                                                                                        |
| Voltage           | 100-240 VAC - 50Hz                                                                                |
| Connection        | Hardwired, G3x1 mm²<br>type H05RN-F recommended                                                   |
| Light source      | Custommade LED, 14,4W/m, 140LED/m,<br>2700K, 24VDC<br>CRI>85, Beam Angle 270°                     |
| Classification    | Ingress protection IP65 (LED)<br>CE Marking, EMC, LVD<br>All components are CE and uL certified** |
| Maintenance       | Maintenance free ,<br>wipe fresh stains with a damp cloth                                         |
| Warranty          | Extended warranty of 5 year after registration                                                    |